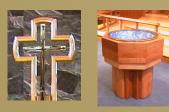

## SAINT MARK'S LUTHERAN CHURCH

Springfield, Virginia

Completed 1993

This project is located in the Washington, DC suburbs and involved the total renovation of this mid twentieth century church. fiberglass clearstory panels were replaced

include a blue Venetian glass mosaic bowl. The chancel and choir furnishings are movable to provide for maximum flexibility.

Local Architect: Architects Group Practice