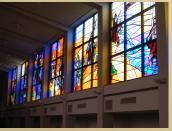

## SAINT MARK'S LUTHERAN CHURCH

Springfield, Virginia

Completed 1993

This project is located in the Washington, DC suburbs and involved the total renovation of this mid twentieth century church. fiberglass clearstory panels were replaced