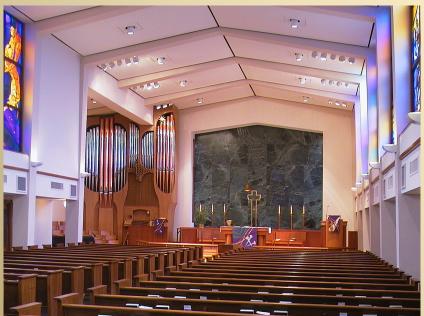

## SAINT MARK'S LUTHERAN CHURCH

Springfield, Virginia

Completed 1993

This project is located in the Washington, DC suburbs and involved the total renovation of this mid twentieth century church. fiberglass clearstory panels were replaced

include a blue Venetian glass mosaic bowl. The chancel and choir furnishings are movable to provide for maximum flexibility.

Local Architect: Architects Group Practice