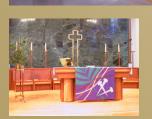

## SAINT MARK'S LUTHERAN CHURCH

Springfield, Virginia

Completed 1993

This project is located in the Washington, DC suburbs and involved the total renovation of this mid twentieth century church. fiberglass clearstory panels were replaced

include a blue Venetian glass mosaic bowl. The chancel and choir furnishings are movable to provide for maximum flexibility.

Local Architect: Architects Group Practice