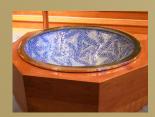

include a blue Venetian glass mosaic bowl. The chancel and choir furnishings are movable to provide for maximum flexibility.

Local Architect: Architects Group Practice